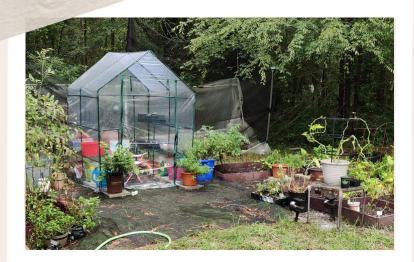

#### Rearranging the Garden and Greenhouse

This April you will see my garden in a very different light. Everything you see (picture above) will be completely different. The greenhouse that is circle in red that you see flip over in the woods is finally back up and in a new location. Very excited to show and share the new plans and ideas for it.

In the second greenhouse (picture on the right) I store all of my seeds, soil, tools, and more in here. Eventually, I will do the same thing to this greenhouse as the other one but right now until I finish with the Big Greenhouse this will be my storage greenhouse. I also, start some new seeds that will eventually be moved to the other greenhouse with the sprinkler system, so they can get the same treatment as the other ones did before they got moved to their new permanent home.