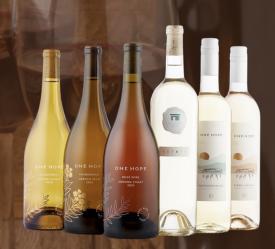

# Sip & Slice Wine Tasting

Sip your favorite wine with your favorite slice of pizza.

Low Sugar Red \$143.10

Low Sugar White \$184.50

Scan QR code shop

Pizza Night
Gift Set
(Choose your wine)
Starting at \$65