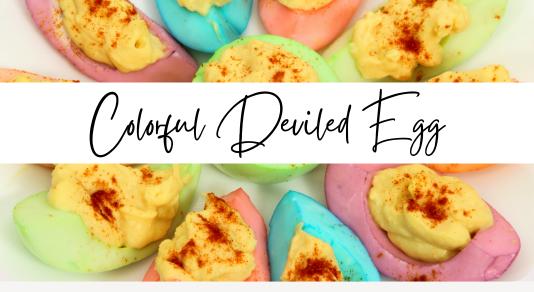

# Recipe of the Month

08

Colorful Deviled Egg

#### **INGREDIENTS**

- 12 LARGE LARGE EGGS
- ¼ CUP CREAMY SALAD DRESSING (SUCH AS MIRACLE WHIP
- ¼ TEASPOON DRY MUSTARD
- SALT AND GROUND BLACK PEPPER TO TASTE
- HOT SAUCE
- 4 DROPS RED FOOD COLORING, OR DESIRED AMOUNT
- 4 DROPS BLUE FOOD COLORING, OR DESIRED AMOUNT
- 4 DROPS GREEN FOOD COLORING, OR DESIRED AMOUNT
- 3 CUPS WATER, DIVIDED, OR AS NEEDED

#### DIRECTIONS

- 1.PLACE EGGS INTO A LARGE SAUCEPAN, COVER WITH COLD WATER, AND BRING TO A BOIL. LET EGGS BOIL FOR 3 MINUTES; TURN OFF HEAT, COVER POT, AND LET EGGS COOK IN HOT WATER FOR AT LEAST 20 MINUTES. DRAIN AND COVER EGGS WITH COLD WATER. PEEL COOLED EGGS.
- 2
- 3.CUT HARD-COOKED EGGS IN HALF LENGTHWISE AND REMOVE YOLKS; MASH YOLKS IN A BOWL WITH CREAMY SALAD DRESSING, DRY MUSTARD, SALT, PEPPER, AND HOT SAUCE UNTIL SMOOTH.
- 4.
- 5. PLACE RED, BLUE, AND GREEN FOOD COLORING INTO 3 DIFFERENT BOWLS AND ADD ABOUT 1 CUP WATER TO EACH BOWL. STEEP 8 EGG WHITE HALVES IN EACH BOWL, TINTING THE EGG WHITES PINK, LIGHT BLUE, AND GREEN. IF COLOR IS TOO PALE, ADD MORE FOOD COLORING TO BOWLS. DRAIN COLORED EGG WHITES ON PAPER TOWELS.
- 6.PIPE OR SPOON EGG YOLK FILLING INTO COLORED EGG WHITE HALVES; COVER AND CHILL BEFORE SERVING, AT LEAST 30 MINUTES.