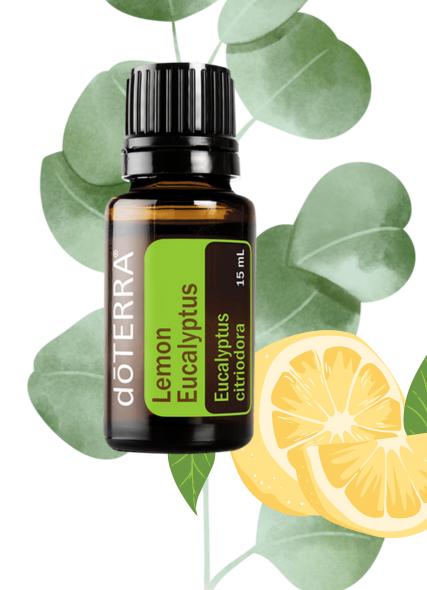

#### **Essential Oil of the Month**

#### **Lemon Eucalyptus**

Lemon Eucalyptus essential oil is derived from a lemon-scented blue gum eucalypti plant, a tall tree with smooth bark. Native to northern Australia, the oil is known for its refreshing aroma that helps create an invigorating environment. Lemon Eucalyptus oil is high in cleansing citronellal and citronellol, making this essential oil ideal for surface and skin cleansing. In addition to its topical cleansing benefits, Lemon Eucalyptus can be used to clear and refresh the air. Keep Lemon Eucalyptus oil on hand when in need of a revitalizing boost.