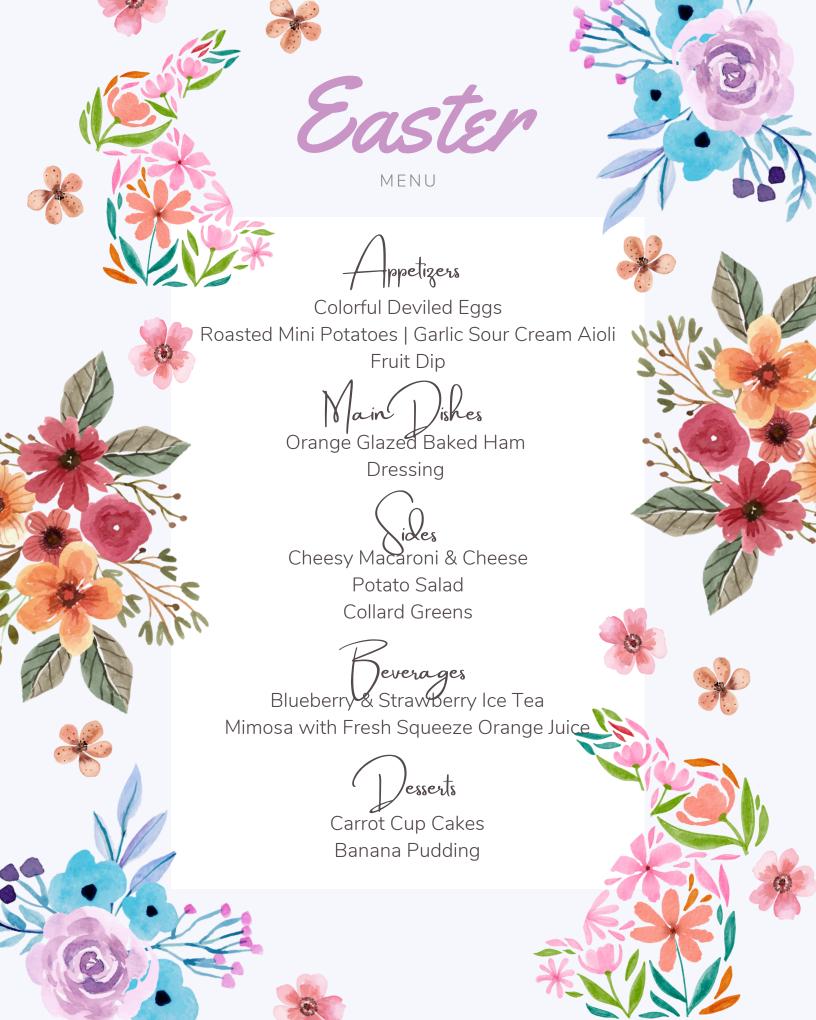

# Recipe of the Month

08

Colorful Deviled Egg

#### **INGREDIENTS**

- 12 LARGE LARGE EGGS
- ¼ CUP CREAMY SALAD DRESSING (SUCH AS MIRACLE WHIP
- ¼ TEASPOON DRY MUSTARD
- SALT AND GROUND BLACK PEPPER TO TASTE
- HOT SAUCE
- 4 DROPS RED FOOD COLORING, OR DESIRED AMOUNT
- 4 DROPS BLUE FOOD COLORING, OR DESIRED AMOUNT
- 4 DROPS GREEN FOOD COLORING, OR DESIRED AMOUNT
- 3 CUPS WATER, DIVIDED, OR AS NEEDED

#### DIRECTIONS

- 1.PLACE EGGS INTO A LARGE SAUCEPAN, COVER WITH COLD WATER, AND BRING TO A BOIL. LET EGGS BOIL FOR 3 MINUTES; TURN OFF HEAT, COVER POT, AND LET EGGS COOK IN HOT WATER FOR AT LEAST 20 MINUTES. DRAIN AND COVER EGGS WITH COLD WATER. PEEL COOLED EGGS.
- 2
- 3.CUT HARD-COOKED EGGS IN HALF LENGTHWISE AND REMOVE YOLKS; MASH YOLKS IN A BOWL WITH CREAMY SALAD DRESSING, DRY MUSTARD, SALT, PEPPER, AND HOT SAUCE UNTIL SMOOTH.
- 4.
- 5. PLACE RED, BLUE, AND GREEN FOOD COLORING INTO 3 DIFFERENT BOWLS AND ADD ABOUT 1 CUP WATER TO EACH BOWL. STEEP 8 EGG WHITE HALVES IN EACH BOWL, TINTING THE EGG WHITES PINK, LIGHT BLUE, AND GREEN. IF COLOR IS TOO PALE, ADD MORE FOOD COLORING TO BOWLS. DRAIN COLORED EGG WHITES ON PAPER TOWELS.
- 6.PIPE OR SPOON EGG YOLK FILLING INTO COLORED EGG WHITE HALVES; COVER AND CHILL BEFORE SERVING, AT LEAST 30 MINUTES.