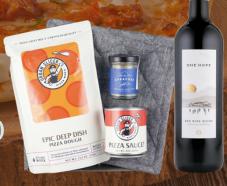

# Sip & Slice Wine Tasting

Sip your favorite wine with your favorite slice of pizza.

Low Sugar Red \$143.10

Low Sugar White \$184.50

Scan QR code shop

Pizza Night
Gift Set
(Choose your wine)
Starting at \$65