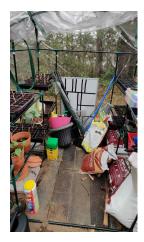

In the second greenhouse (picture on the right) I store all of my seeds, soil, tools, and more in here. Eventually, I will do the same thing to this greenhouse as the other one but right now until I finish with the Big Greenhouse this will be my storage greenhouse. I also, start some new seeds that will eventually be moved to the other greenhouse with the sprinkler system, so they can get the same treatment as the other ones did before they got moved to their new permanent home.